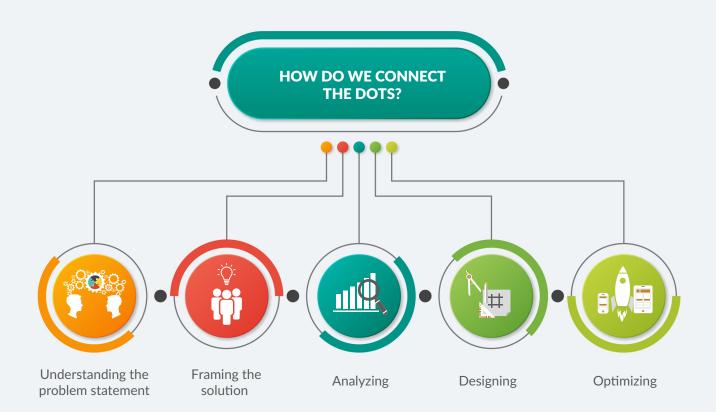

Hyderabad Drinking Water Treatment Plant, 410 MLD (HMWS&SB) designed by Gorle Group for Ms/ Ramky Infrastructure Ltd

Gorle Group's in-house team works to develop projects which are Safe, Economic and Easy to execute. We follow a 5 level approach which begins with Understanding the problem statement, Framing solutions, Analyzing Solutions, Designing and lastly Optimizing the designs.